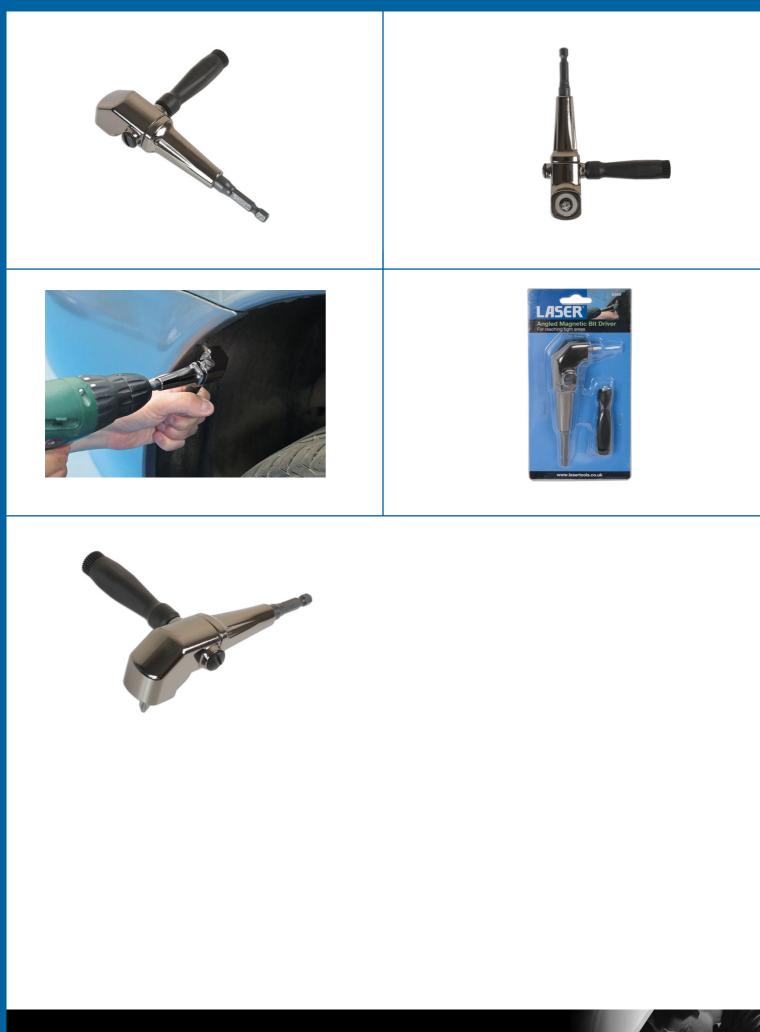

## **Angled Magnetic Bit Driver**

Bit driver with Quick Chuck connection, for use with cordless drills. Comes with a detachable side handle which can be mounted either side for greater access.

## Additional Information

- Takes standard 1/4" shank bits.
- Max RPM: 2000rpm.
- · Ideal for tight or difficult to access areas.
- · Designed for use with all cordless drills.
- Includes handle storage for screwdriver bits supplied with PzDrive Pz2 x 25mm long.