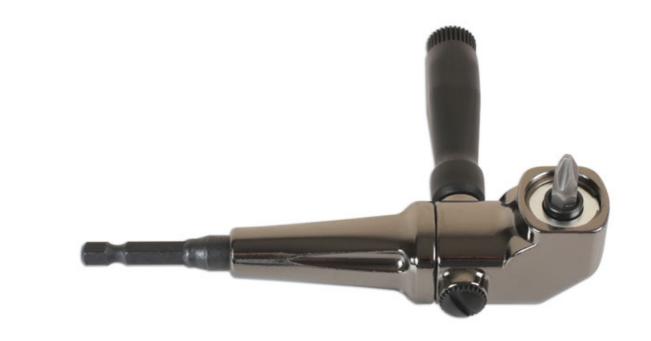

## **Angled Magnetic Bit Driver**

Bit driver with Quick Chuck connection, for use with cordless drills. Comes with a detachable side handle which can be mounted either side for greater access.

## Additional Information

- Takes standard 1/4" shank bits.
- Max RPM: 2000rpm.
- · Ideal for tight or difficult to access areas.
- · Designed for use with all cordless drills.
- Includes handle storage for screwdriver bits supplied with PzDrive Pz2 x 25mm long.